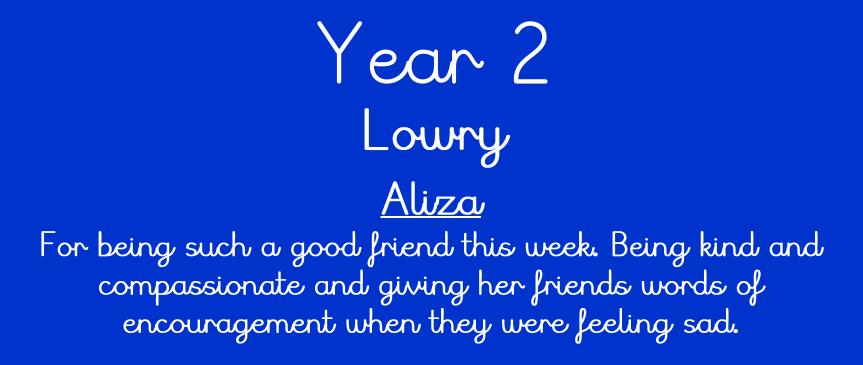

## Reception Elm Ruth

For being very helpful to teachers and so kind to her friends. She does everything with a smile!

## Willow

#### Laila

For being a kind and considerate friend. Laila always makes sure her friends are okay and tries to comfort them when they are upset. Well done Laila! Year Kandinsky <u>Maya</u> For always being a kind friend. She supports other children with their work and is always checking they are alright. Keep being the great friend you are Maya!

### Matisse

<u>Ayla</u> Ayla has had an amazing attitude to learning. She put 100% effort into all of her work and persevered. Well done Ayla!



Van Gogh

#### <u>Harper</u>

Harper has been very kind and encouraging this week when her friends have been feeling upset. Well done Harper, you have been an amazing friend.

# Head Teacher and Deputy Head Teacher

### <u>Myla</u>

For showing a positive attitude when coming to school and trying your hardest in everything you do. Well done Myla

## Attendance

| CLASS        | PERCENTAGE % |   |
|--------------|--------------|---|
| Elm          | 95.9%        |   |
| Willow       | 96.7%        | 3 |
| Kandinsky    | 84.7%        |   |
| Matisse      | 99.3%        | 1 |
| Lowry        | 92.4%        |   |
| Van Gogh     | 98.4%        | 2 |
|              |              |   |
| Whole school | 95%          |   |



# Punctuality

| CLASS     | The number of lates in<br>each class this