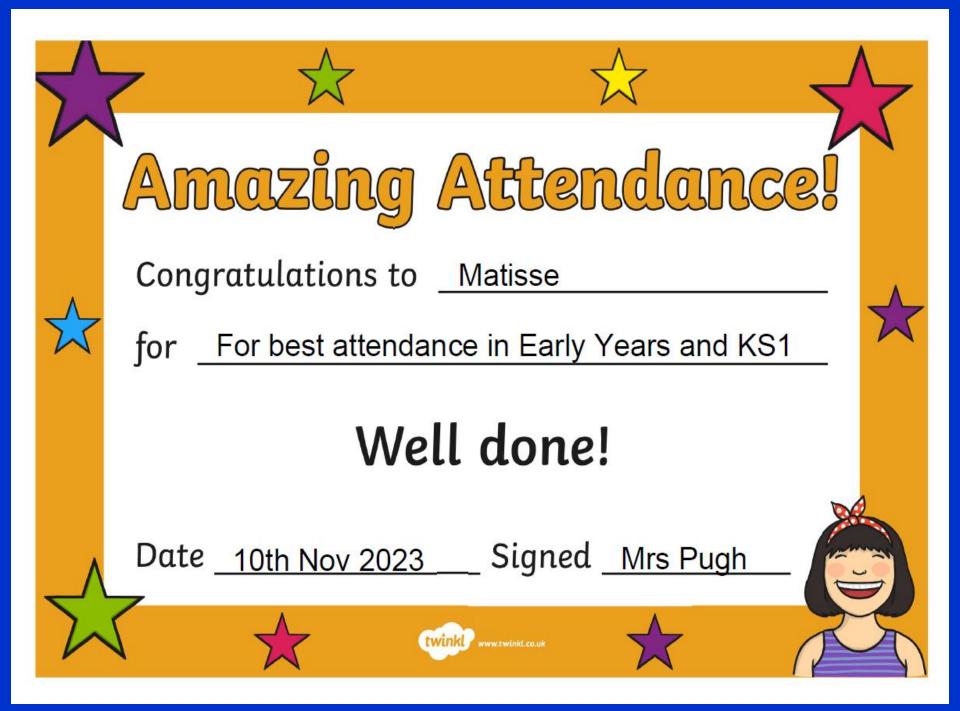

### Matisse

<u>Ayla</u> Ayla has had an amazing attitude to learning. She put 100% effort into all of her work and persevered. Well done Ayla!

Van Gogh