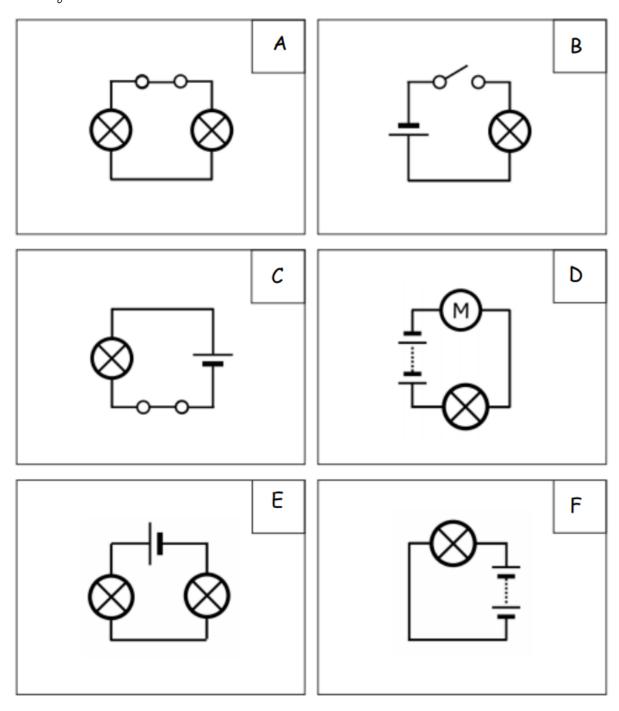

## 6.2.23 Science Home Learning

We have done a lot of learning this half term about electrical circuits, what components the symbols represent and even made our own circuits. Today, you are going to be explain whether or not the circuits would work. There is more learning here if you need it: <a href="https://www.bbc.co.uk/bitesize/topics/zcj6yrd/articles/zduf382">https://www.bbc.co.uk/bitesize/topics/zcj6yrd/articles/zduf382</a>

Will these circuits work? Think about which components are needed to ensure an electric current runs through it safely to make a buzzer bulb motor work. Below write down if it works or not and why.